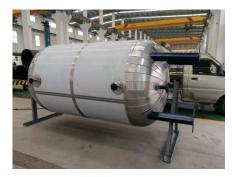

# **Tanks**

TG-Machines can build and deliver wide range of tanks with a capacity from 1000L to 30,000L. Different versions are available made of stainless steel, mild steel, or a combination of both. We offer tanks for clean and unclean medium.

**Robust Tank Construction** 

**Designed for individual orders** 

**Simple Installation** 

Various sizes available from 1000L to 30000L