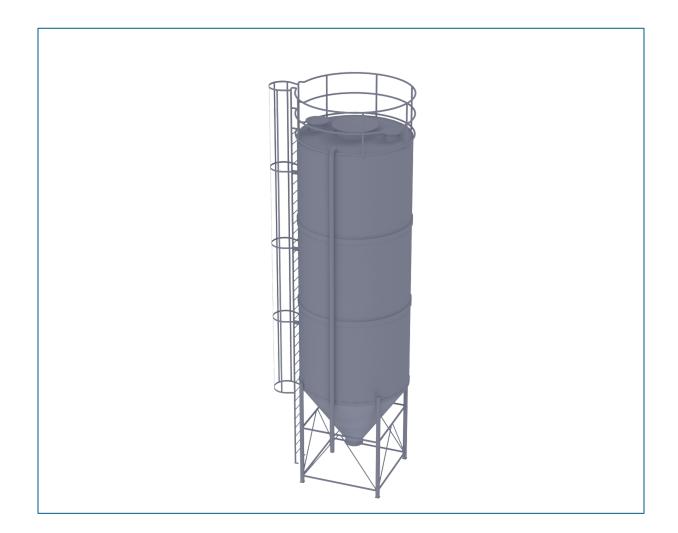

# **Tanks**

TG-Machines can build and deliver wide range of tanks with a capacity from 1000L to 30,000L. Different versions are available made of stainless steel, mild steel, or a combination of both. We offer tanks for clean and unclean medium.

**Robust Tank Construction** 

**Designed for individual orders** 

**Simple Installation** 

Various sizes available from 1000L to 30000L

#### Tanks can be equipped with:

- ⇒ Mixing agitators
- ⇒ Heating coils
- ⇒ Platform
- ⇒ Handrails
- ⇒ Insulation
- **⇒** Ladder