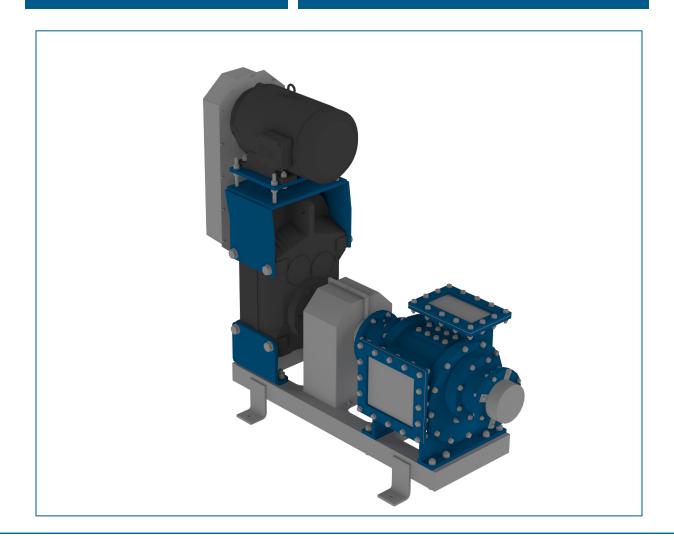

# **Lamella Pump**

TG machines have designed special Lamella pump which are intended to pump raw material with high viscosity, such as offal, crushed bones, material from rendering, and processing plants. For pumping products of animal origin, Lamella Pump is fully recommended. Pumps are equipped with cast iron or stainless-steel housing available in few sizes.

They work perfectly as a closed transport system for loading cookers and other processing equipment reducing unpleasant odor.

**Easy replaceable parts** 

High efficiency, positive displacement pump

**Wear-resistant components** 

Different inlet, outlet configurations