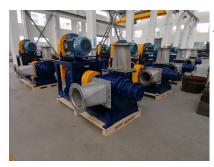

# **Lamella Pump**

TG machines have designed special Lamella pump which are intended to pump raw material with high viscosity, such as offal, crushed bones, material from rendering, and processing plants. For pumping products of animal origin, Lamella Pump is fully recommended. Pumps are equipped with cast iron or stainless-steel housing available in few sizes.

They work perfectly as a closed transport system for loading cookers and other processing equipment reducing unpleasant odor.

**Easy replaceable parts** 

High efficiency, positive displacement pump

**Wear-resistant components** 