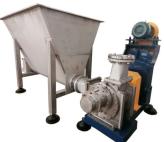

# **Lamella Pump**

TG machines have designed special Lamella pump which are intended to pump raw material with high viscosity, such as offal, crushed bones, material from rendering, and processing plants. For pumping products of animal origin, Lamella Pump is fully recommended. Pumps are equipped with cast iron or stainless-steel housing available in few sizes.

### **Application:**

- All kind of viscous products such as whole raw fish, cooked raw fish and minced fish
- ⇒ Material with high bone content
- ⇒ Rendering and processing plants
- ⇒ Slaughterhouse offal
- ⇒ Fish processing
- ⇒ Poultry offal
- ⇒ Pet Food