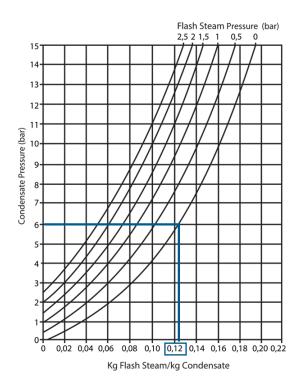

This system pumps hot condensate under pressure directly to the boiler in a completely closed system without any instant steam loss. Note that a dryer operating at 6 bar steam pressure will lose about 12% of the flash steam after the steam trap when the condensate boils to reduce the temperature from  $160^{\circ}$ C to  $100^{\circ}$ C.